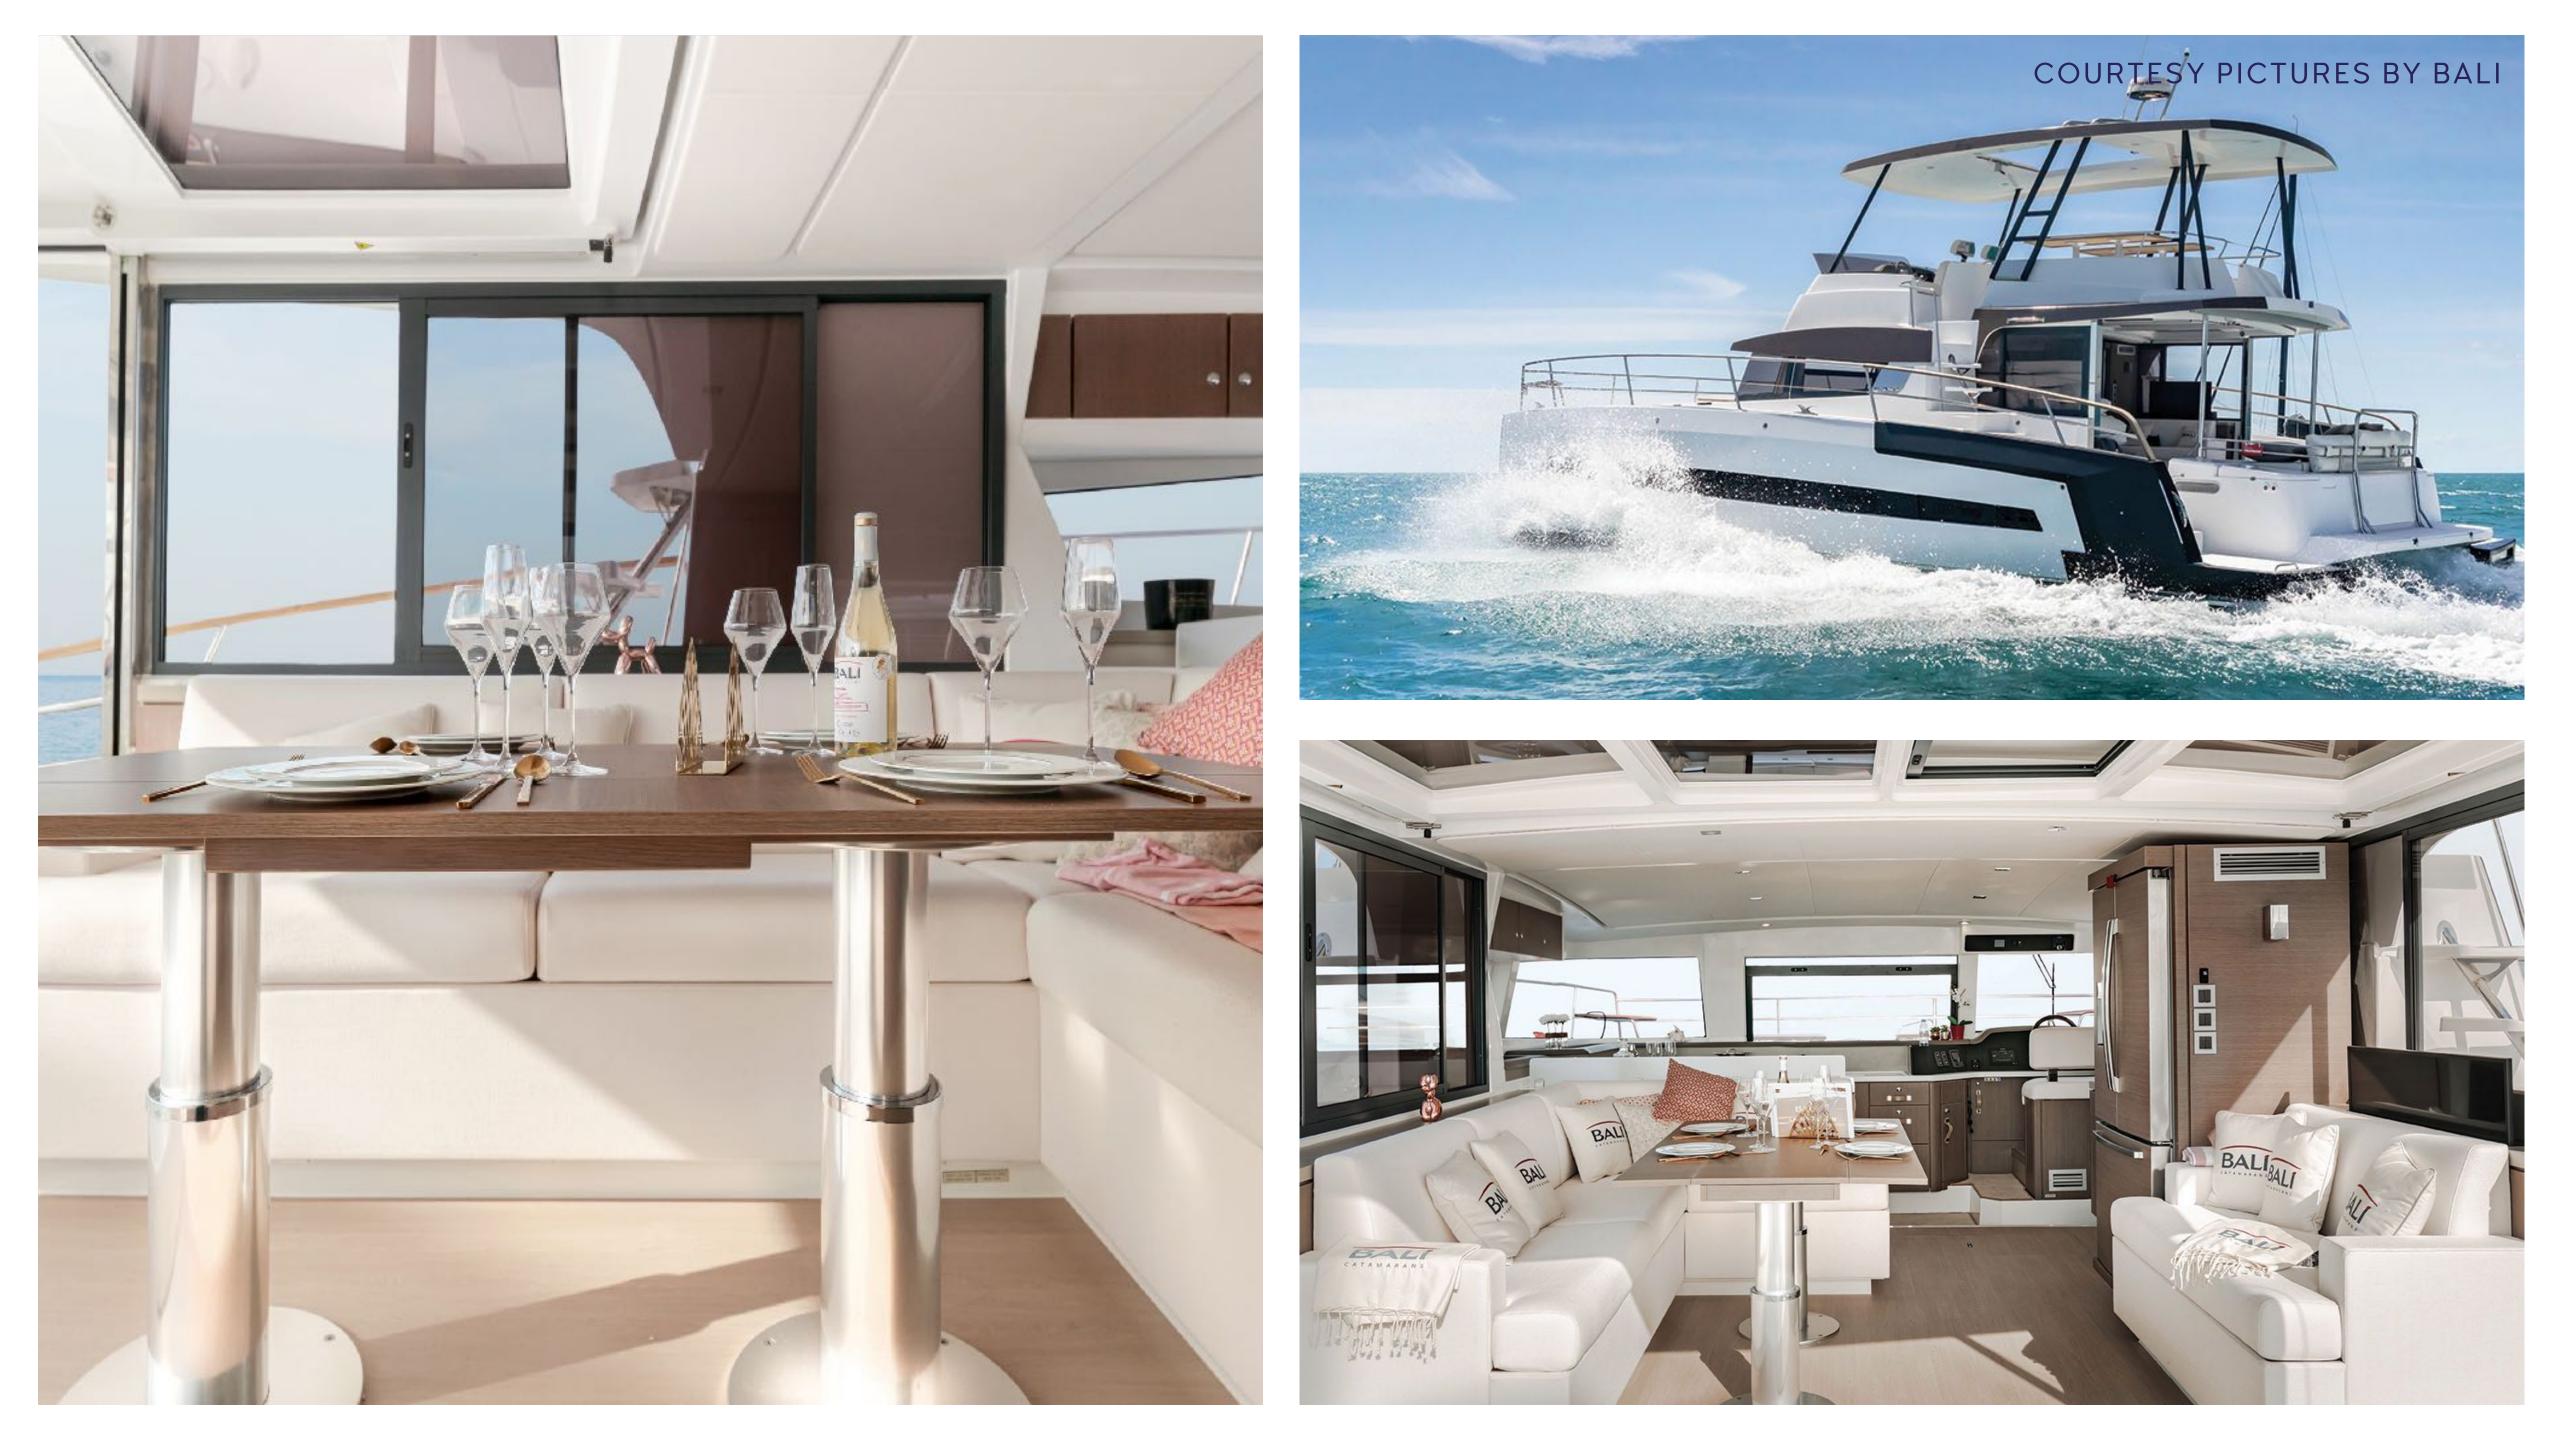

# BALI 4.3 MY **DESCRIPTION**

Resolutely modern lines, combined with a choice of carefully selected, fine materials, give the BALI 4.3 MY a strong, elegant and prestigious appearance in the purest style of a cruising Trawler.

Like her sailing cousins from the same yard, she has all the innovations that make BALI so successful and an unrivalled living space in her class.