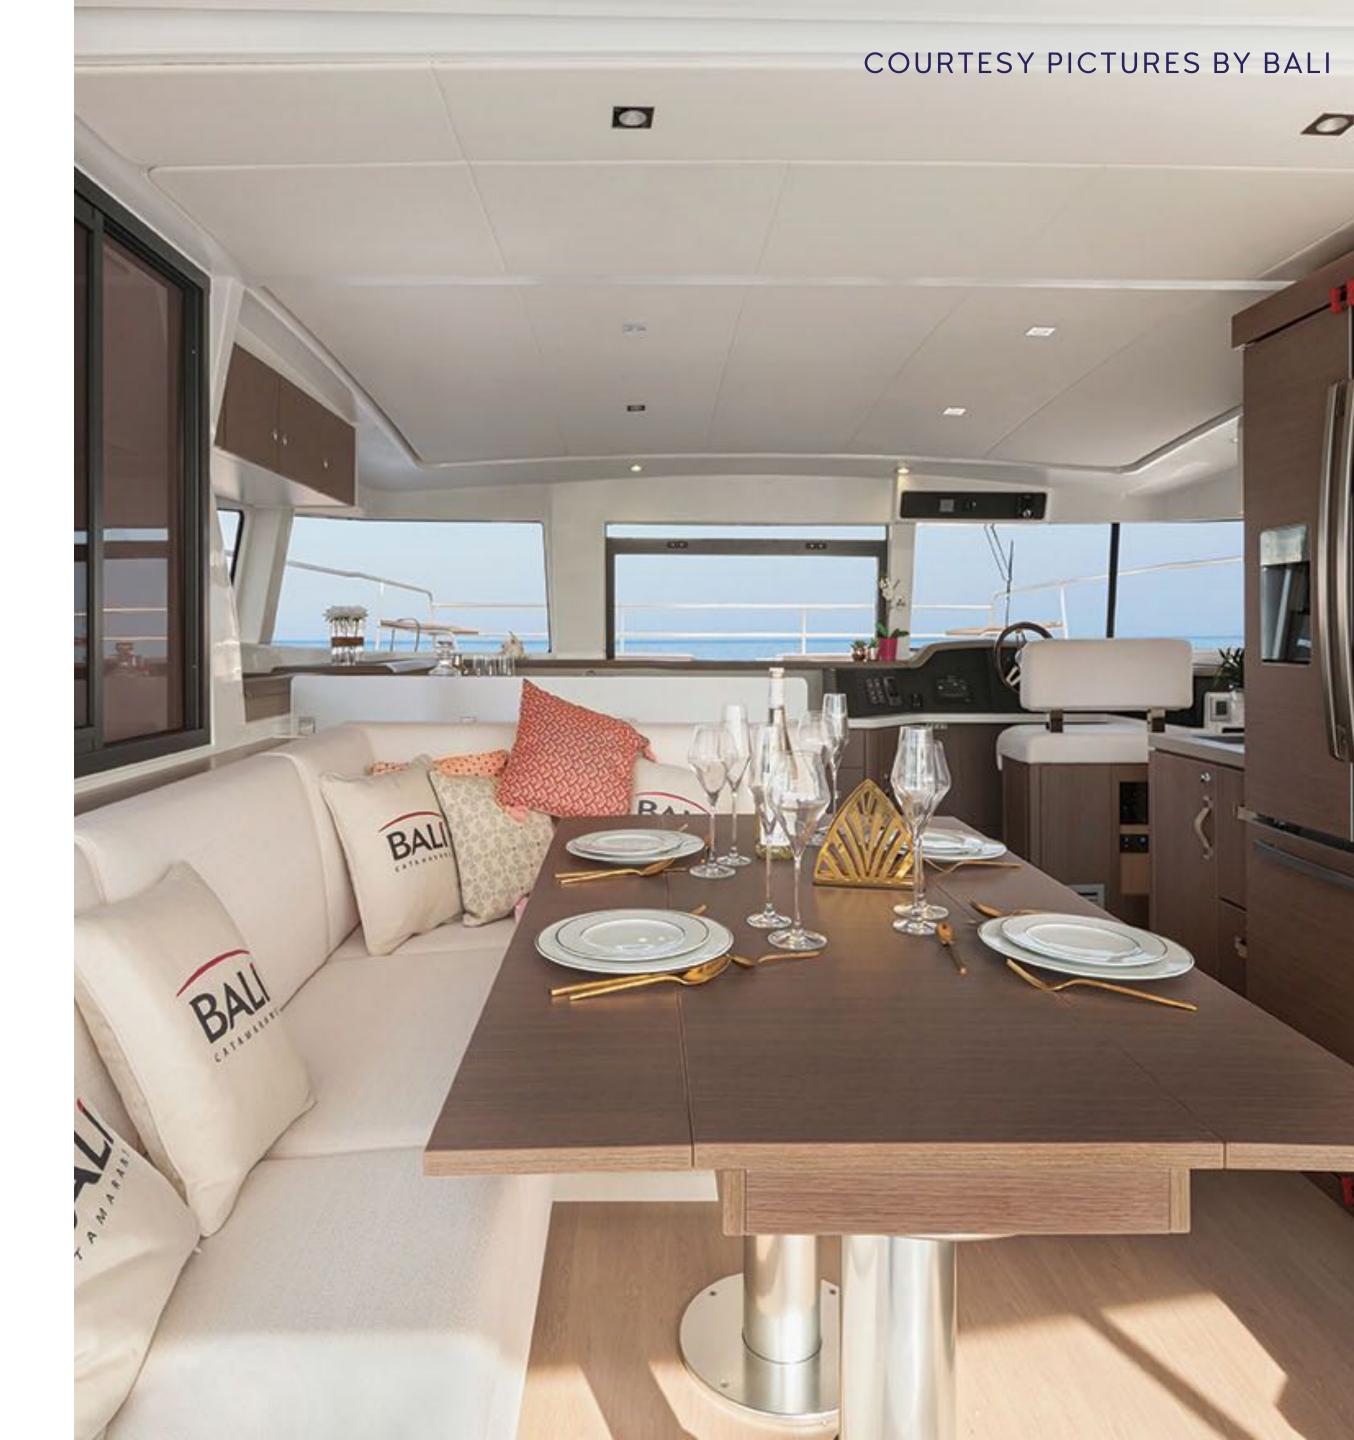

# BALI 4.3 MY **DESCRIPTION**

Resolutely modern lines, combined with a choice of carefully selected, fine materials, give the BALI 4.3 MY a strong, elegant and prestigious appearance in the purest style of a cruising Trawler.

Like her sailing cousins from the same yard, she has all the innovations that make BALI so successful and an unrivalled living space in her class.