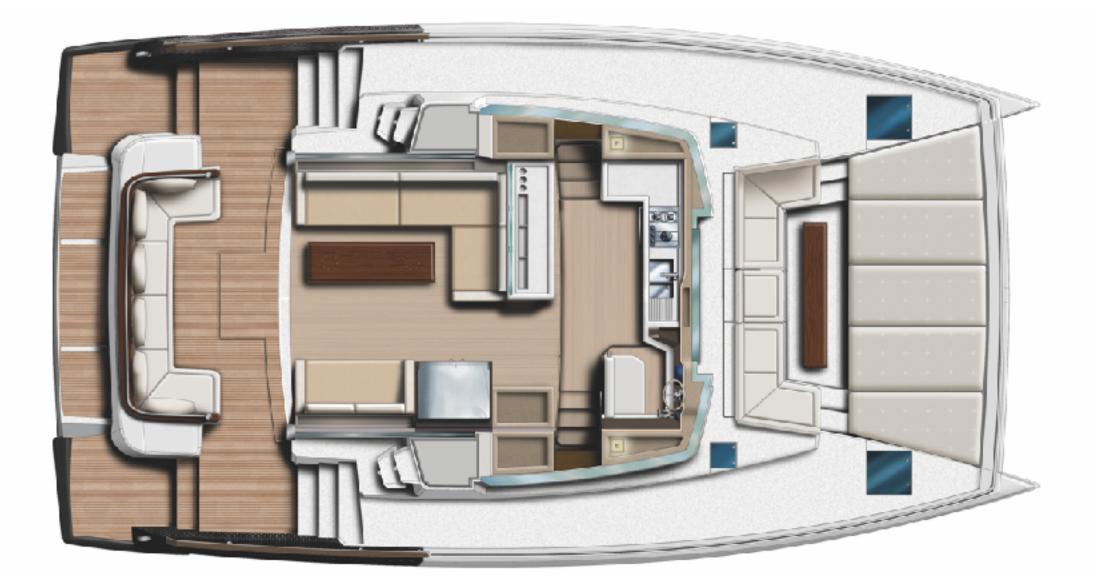

### BALI 4.3 MY SPECIFICHE

| NAME           | Tokyo      |
|----------------|------------|
| YEAR           | 2022       |
| LENGTH OVERALL | 12,85m     |
| BEAM           | 7,10m      |
| MIN. DRAFT     | 1,22m      |
| WATER CAPACITY | 800L       |
| FUEL CAPACITY  | 1600L      |
| CABINS         | 4 + 1 crew |
| WC             | 4 + 2 crew |
| GUESTS         | 8          |