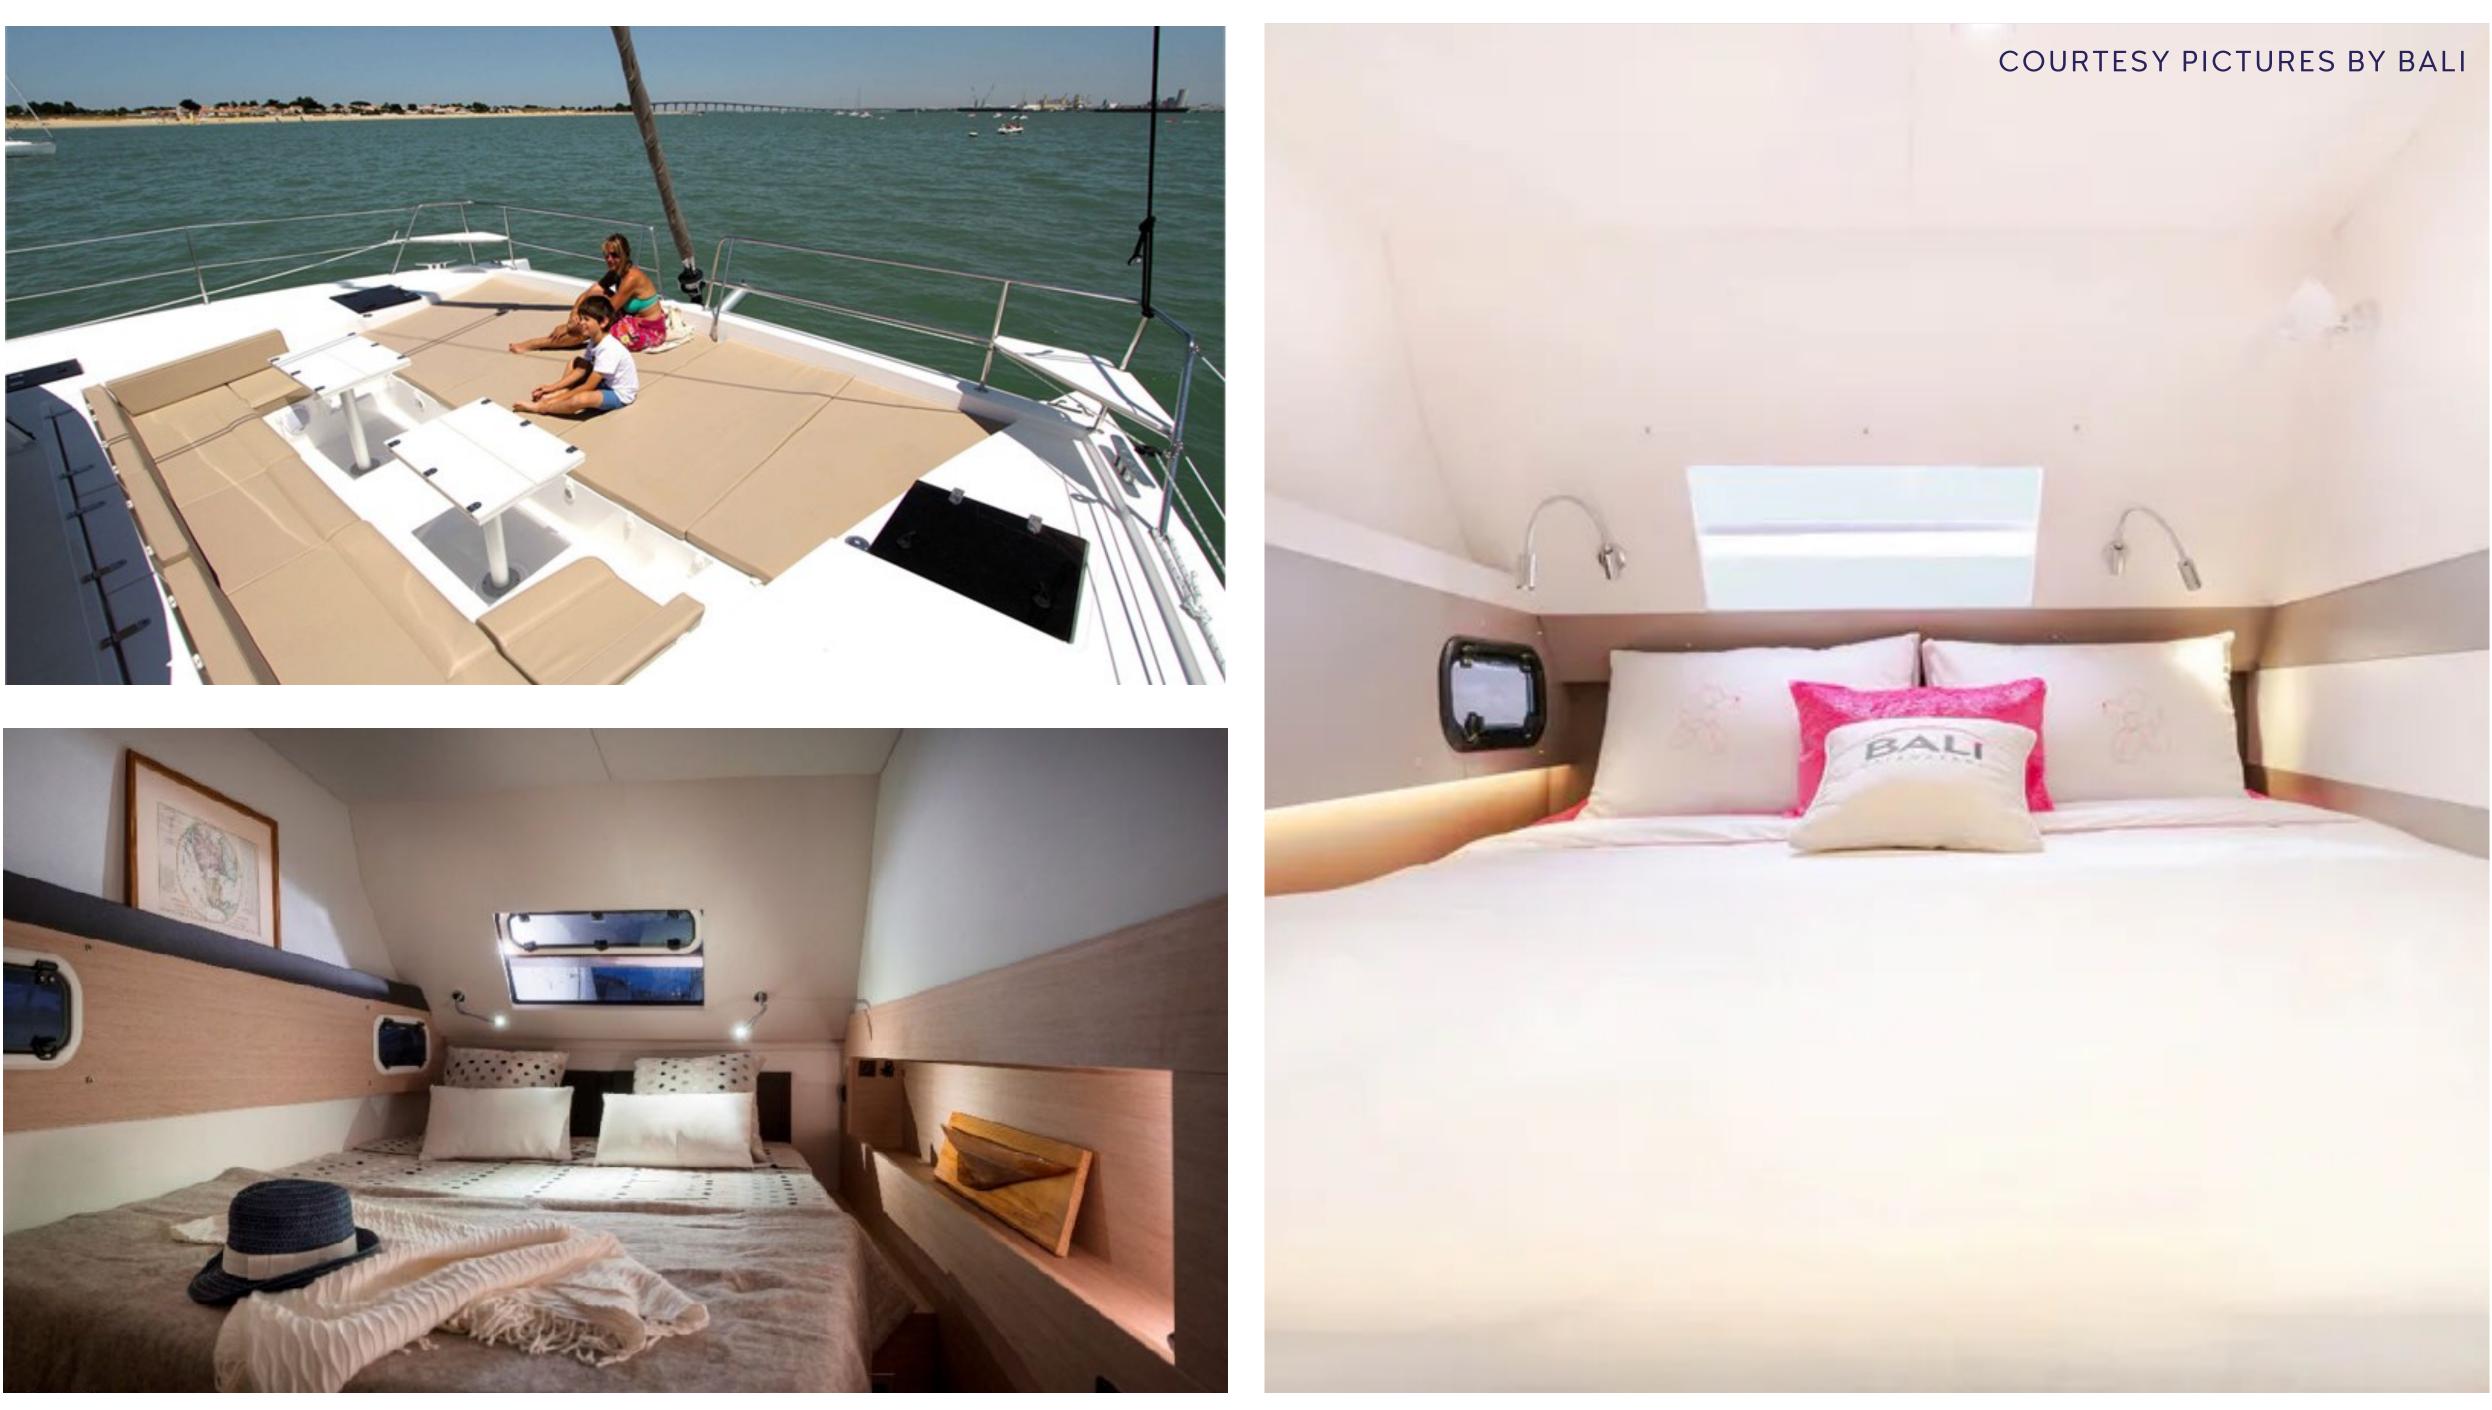

BALI 4.3 MY

- 4 double cabins, queen bed, ensuite bathroom

- 1 Crew Cabin (external bow access)