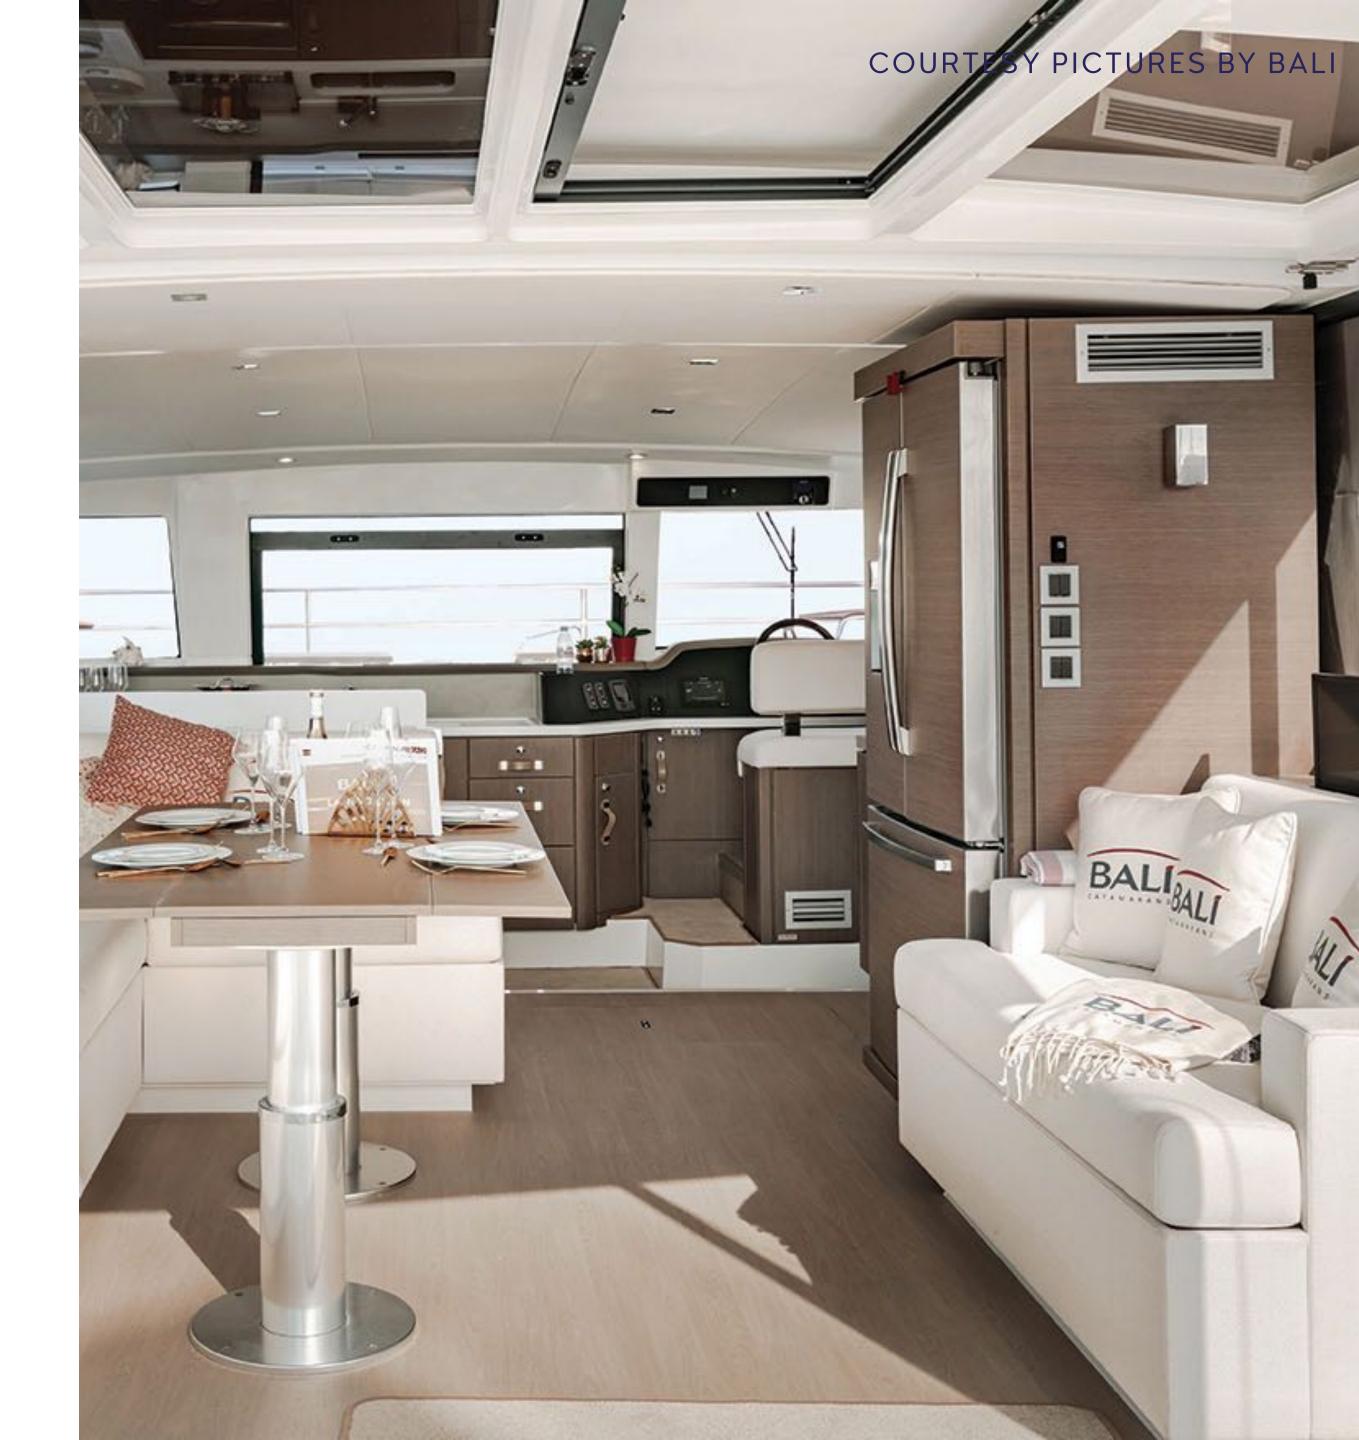

# BALI 4.3 MY **DESCRIPTION**

Resolutely modern lines, combined with a choice of carefully selected, fine materials, give the BALI 4.3 MY a strong, elegant and prestigious appearance in the purest style of a cruising Trawler.

Like her sailing cousins from the same yard, she has all the innovations that make BALI so successful and an unrivalled living space in her class.