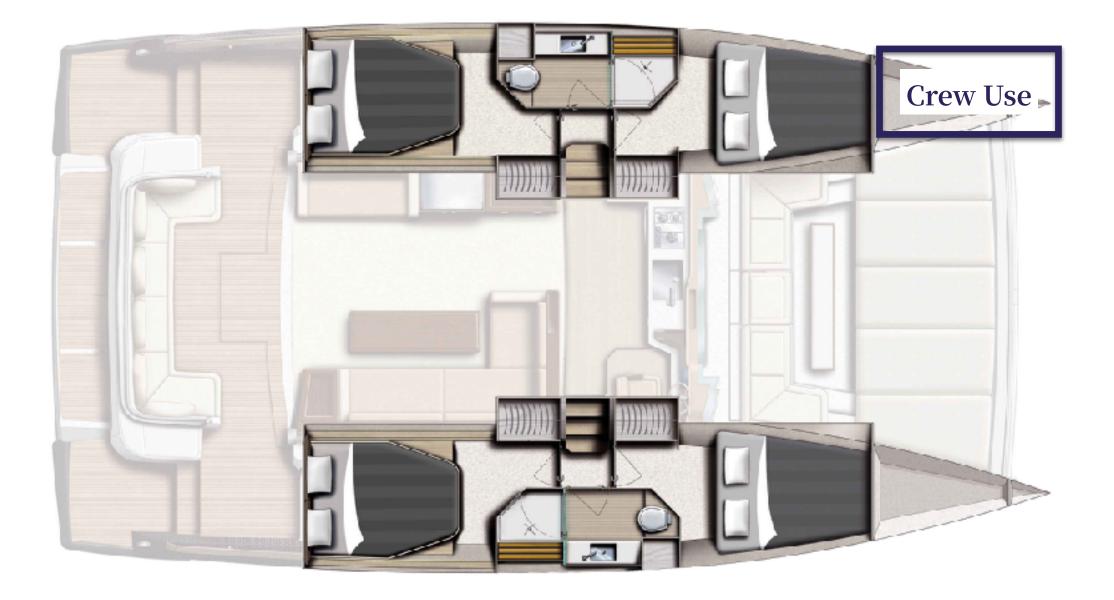

### BALI 4.3 MY SPECIFICHE

| NAME           | Tokyo      |
|----------------|------------|
| YEAR           | 2022       |
| LENGTH OVERALL | 12,85m     |
| BEAM           | 7,10m      |
| MIN. DRAFT     | 1,22m      |
| WATER CAPACITY | 800L       |
| FUEL CAPACITY  | 1600L      |
| CABINS         | 4 + 1 crew |
| WC             | 4 + 2 crew |
| GUESTS         | 8          |

BALI 4.3 MY

- 4 double cabins, queen bed, ensuite bathroom

- 1 Crew Cabin (external bow access)