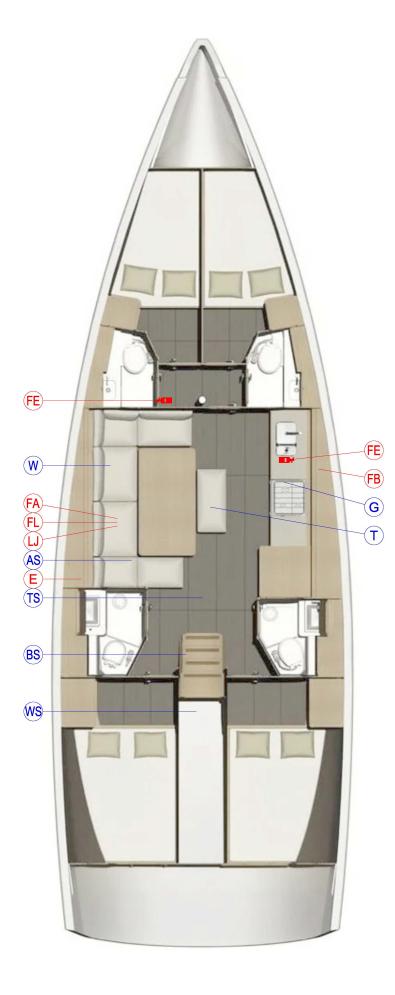

### **INSIDE**

| SECURITY EQUIPMENT  FE Fire Extinguisher  FB Fire Blanket  LJ Lifejackets + Leashes  FA First Aid  FL Flares  E EPIRB  ENGINEERING EQUIPMENT  BS Main Battery Switch  AS Anchor Winch Switch  WS Electric Winch Switch  FS Bowthruster Switch  G Gas Shut Off Valve  W Water Tanks Switch  T Toolbox (set)  WC Check + Instructions  INSTRUMENT'S PANEL  Instruments Instruction  VHF  CABIN EQUIPMENT  Charts + Pilot Book  Boat Documents  Binoculars, Compass, Torch etc  CLEANING  Cleaning Check  Compass  Compass  Compass  Check  Check | Nº | Name                           | Q-ty   | Check<br>In | Check<br>Out |
|------------------------------------------------------------------------------------------------------------------------------------------------------------------------------------------------------------------------------------------------------------------------------------------------------------------------------------------------------------------------------------------------------------------------------------------------------------------------------------------------------------------------------------------------------------------------------------------------------------------------------------------------------------------------------------------------------------------------|----|--------------------------------|--------|-------------|--------------|
| FB Fire Blanket LJ Lifejackets + Leashes  FA First Aid  FL Flares  E EPIRB  ENGINEERING EQUIPMENT  BS Main Battery Switch AS Anchor Winch Switch  WS Electric Winch Switch  FOR Gas Shut Off Valve  Worth Water Tanks Switch  WY Water Tanks Switch  WY Check + Instructions  INSTRUMENT'S PANEL  Instruments Instruction  CABIN EQUIPMENT  Charts + Pilot Book  Boat Documents  Binoculars, Compass, Torch etc  CLEANING                                                                                                                                                                                                                                                                                              |    | SECURITY EQUIPMENT             |        |             |              |
| LJ Lifejackets + Leashes  FA First Aid  FL Flares  EPIRB  ENGINEERING EQUIPMENT  BS Main Battery Switch  AS Anchor Winch Switch  Now to  WS Electric Winch Switch  FS Bowthruster Switch  G Gas Shut Off Valve  W Water Tanks Switch  Toolbox (set)  WC Check + Instructions  INSTRUMENT'S PANEL  Instruments Instruction  VHF  CABIN EQUIPMENT  Charts + Pilot Book  Boat Compass, Torch etc  CLEANING                                                                                                                                                                                                                                                                                                                | FE | Fire Extinguisher              | 2      |             |              |
| FA First Aid  FL Flares  E EPIRB  ENGINEERING EQUIPMENT  BS Main Battery Switch  AS Anchor Winch Switch  MS Electric Winch Switch  FE Bowthruster Switch  G Gas Shut Off Valve  W Water Tanks Switch  Toolbox (set)  WC Check + Instructions  INSTRUMENT'S PANEL  Instruments Instruction  VHF  CABIN EQUIPMENT  Charts + Pilot Book  Boat Documents  Binoculars, Compass, Torch etc  CLEANING                                                                                                                                                                                                                                                                                                                         | FB | Fire Blanket                   | 1      |             |              |
| FL Flares  E EPIRB  ENGINEERING EQUIPMENT  BS Main Battery Switch  AS Anchor Winch Switch  WS Electric Winch Switch  TS Bowthruster Switch  G Gas Shut Off Valve  W Water Tanks Switch  Toolbox (set)  WC Check + Instructions  INSTRUMENT'S PANEL  Instruments Instruction  VHF  CABIN EQUIPMENT  Charts + Pilot Book  Boat Documents  Boat Key  Binoculars, Compass, Torch etc  CLEANING                                                                                                                                                                                                                                                                                                                             | LJ | Lifejackets + Leashes          | 8      |             |              |
| E EPIRB ENGINEERING EQUIPMENT  BS Main Battery Switch how to AS Anchor Winch Switch how to WS Electric Winch Switch how to TS Bowthruster Switch how to G Gas Shut Off Valve how to W Water Tanks Switch how to T Toolbox (set) 1 - WC Check + Instructions 4 INSTRUMENT'S PANEL - Instruments Instruction how to - VHF 1 CABIN EQUIPMENT - Charts + Pilot Book 1 - Boat Documents 1 - Boat Key 1 - Binoculars, Compass, Torch etc 1 CLEANING                                                                                                                                                                                                                                                                          | FA | First Aid                      | 1      |             |              |
| ENGINEERING EQUIPMENT  BS Main Battery Switch how to  AS Anchor Winch Switch how to  WS Electric Winch Switch how to  TS Bowthruster Switch how to  G Gas Shut Off Valve how to  W Water Tanks Switch how to  T Toolbox (set) 1  - WC Check + Instructions 4  INSTRUMENT'S PANEL  - Instruments Instruction how to  - VHF 1  CABIN EQUIPMENT  - Charts + Pilot Book 1  - Boat Documents 1  - Binoculars, Compass, Torch etc 1  CLEANING                                                                                                                                                                                                                                                                                | FL | Flares                         | 1      |             |              |
| BS Main Battery Switch how to  AS Anchor Winch Switch how to  WS Electric Winch Switch how to  TS Bowthruster Switch how to  G Gas Shut Off Valve how to  W Water Tanks Switch how to  T Toolbox (set) 1  - WC Check + Instructions 4  INSTRUMENT'S PANEL  - Instruments Instruction how to  - VHF 1  CABIN EQUIPMENT  - Charts + Pilot Book 1  - Boat Documents 1  - Boat Key 1  - Binoculars, Compass, Torch etc 1  CLEANING                                                                                                                                                                                                                                                                                         | Е  | EPIRB                          | 1      |             |              |
| AS Anchor Winch Switch how to  WS Electric Winch Switch how to  TS Bowthruster Switch how to  G Gas Shut Off Valve how to  W Water Tanks Switch how to  T Toolbox (set) 1  - WC Check + Instructions 4  INSTRUMENT'S PANEL  - Instruments Instruction how to  - VHF 1  CABIN EQUIPMENT  - Charts + Pilot Book 1  - Boat Documents 1  - Boat Key 1  - Binoculars, Compass, Torch etc 1  CLEANING                                                                                                                                                                                                                                                                                                                        |    | ENGINEERING EQUIPMENT          |        |             |              |
| WS Electric Winch Switch how to TS Bowthruster Switch how to G Gas Shut Off Valve how to W Water Tanks Switch how to T Toolbox (set) 1 - WC Check + Instructions 4 INSTRUMENT'S PANEL - Instruments Instruction how to - VHF 1 CABIN EQUIPMENT - Charts + Pilot Book 1 - Boat Documents 1 - Boat Key 1 - Binoculars, Compass, Torch etc 1 CLEANING                                                                                                                                                                                                                                                                                                                                                                     | BS | Main Battery Switch            | how to |             |              |
| TS Bowthruster Switch how to G Gas Shut Off Valve how to W Water Tanks Switch how to T Toolbox (set) 1 - WC Check + Instructions 4 INSTRUMENT'S PANEL - Instruments Instruction how to - VHF 1 CABIN EQUIPMENT - Charts + Pilot Book 1 - Boat Documents 1 - Boat Key 1 - Binoculars, Compass, Torch etc 1 CLEANING                                                                                                                                                                                                                                                                                                                                                                                                     | AS | Anchor Winch Switch            | how to |             |              |
| G Gas Shut Off Valve how to W Water Tanks Switch how to T Toolbox (set) 1 - WC Check + Instructions 4 INSTRUMENT'S PANEL - Instruments Instruction how to - VHF 1 CABIN EQUIPMENT - Charts + Pilot Book 1 - Boat Documents 1 - Boat Key 1 - Binoculars, Compass, Torch etc 1 CLEANING                                                                                                                                                                                                                                                                                                                                                                                                                                  | WS | Electric Winch Switch          | how to |             |              |
| W Water Tanks Switch how to T Toolbox (set) 1 - WC Check + Instructions 4 INSTRUMENT'S PANEL - Instruments Instruction how to - VHF 1 CABIN EQUIPMENT - Charts + Pilot Book 1 - Boat Documents 1 - Boat Key 1 - Binoculars, Compass, Torch etc 1 CLEANING                                                                                                                                                                                                                                                                                                                                                                                                                                                              | TS | Bowthruster Switch             | how to |             |              |
| T Toolbox (set) 1  - WC Check + Instructions 4  INSTRUMENT'S PANEL  - Instruments Instruction how to  - VHF 1  CABIN EQUIPMENT  - Charts + Pilot Book 1  - Boat Documents 1  - Boat Key 1  - Binoculars, Compass, Torch etc 1  CLEANING                                                                                                                                                                                                                                                                                                                                                                                                                                                                                | G  | Gas Shut Off Valve             | how to |             |              |
| - WC Check + Instructions  INSTRUMENT'S PANEL  - Instruments Instruction how to  - VHF  CABIN EQUIPMENT  - Charts + Pilot Book  - Boat Documents  - Boat Key  - Binoculars, Compass, Torch etc  CLEANING                                                                                                                                                                                                                                                                                                                                                                                                                                                                                                               | W  | Water Tanks Switch             | how to |             |              |
| INSTRUMENT'S PANEL  - Instruments Instruction how to  - VHF 1  CABIN EQUIPMENT  - Charts + Pilot Book 1  - Boat Documents 1  - Boat Key 1  - Binoculars, Compass, Torch etc 1  CLEANING                                                                                                                                                                                                                                                                                                                                                                                                                                                                                                                                | Т  | Toolbox (set)                  | 1      |             |              |
| - Instruments Instruction how to - VHF 1  CABIN EQUIPMENT - Charts + Pilot Book 1 - Boat Documents 1 - Boat Key 1 - Binoculars, Compass, Torch etc 1 CLEANING                                                                                                                                                                                                                                                                                                                                                                                                                                                                                                                                                          | -  | WC Check + Instructions        | 4      |             |              |
| - VHF 1 CABIN EQUIPMENT - Charts + Pilot Book 1 - Boat Documents 1 - Boat Key 1 - Binoculars, Compass, Torch etc 1 CLEANING                                                                                                                                                                                                                                                                                                                                                                                                                                                                                                                                                                                            |    | INSTRUMENT'S PANEL             |        |             |              |
| CABIN EQUIPMENT  - Charts + Pilot Book 1  - Boat Documents 1  - Boat Key 1  - Binoculars, Compass, Torch etc 1  CLEANING                                                                                                                                                                                                                                                                                                                                                                                                                                                                                                                                                                                               | •  | Instruments Instruction        | how to |             |              |
| - Charts + Pilot Book 1 - Boat Documents 1 - Boat Key 1 - Binoculars, Compass, Torch etc 1 CLEANING                                                                                                                                                                                                                                                                                                                                                                                                                                                                                                                                                                                                                    | -  | VHF                            | 1      |             |              |
| - Boat Documents 1 - Boat Key 1 - Binoculars, Compass, Torch etc 1 CLEANING                                                                                                                                                                                                                                                                                                                                                                                                                                                                                                                                                                                                                                            |    | CABIN EQUIPMENT                |        |             |              |
| - Boat Key 1 - Binoculars, Compass, Torch etc 1 CLEANING                                                                                                                                                                                                                                                                                                                                                                                                                                                                                                                                                                                                                                                               | -  | Charts + Pilot Book            | 1      |             |              |
| - Binoculars, Compass, Torch etc 1 CLEANING                                                                                                                                                                                                                                                                                                                                                                                                                                                                                                                                                                                                                                                                            | -  | Boat Documents                 | 1      |             |              |
| CLEANING                                                                                                                                                                                                                                                                                                                                                                                                                                                                                                                                                                                                                                                                                                               | -  | Boat Key                       | 1      |             |              |
|                                                                                                                                                                                                                                                                                                                                                                                                                                                                                                                                                                                                                                                                                                                        | -  | Binoculars, Compass, Torch etc | 1      |             |              |
| - Cleaning Check check                                                                                                                                                                                                                                                                                                                                                                                                                                                                                                                                                                                                                                                                                                 |    | CLEANING                       |        |             |              |
|                                                                                                                                                                                                                                                                                                                                                                                                                                                                                                                                                                                                                                                                                                                        | -  | Cleaning Check                 | check  |             |              |