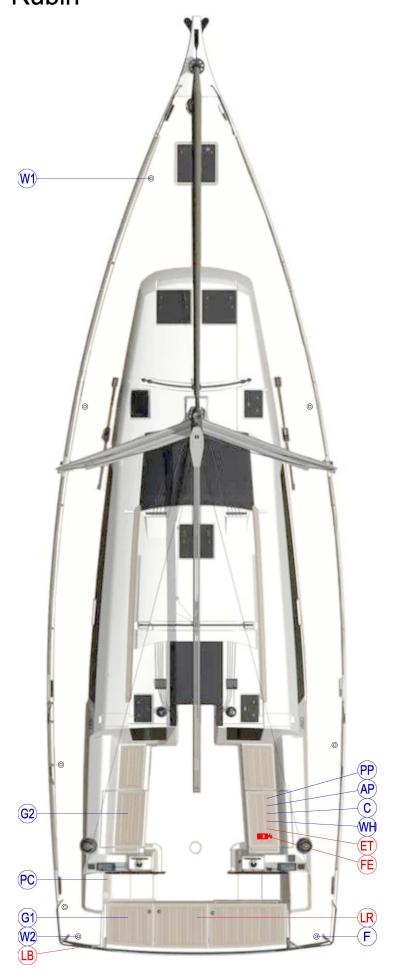

## **OUTSIDE**

| Nº | Name                       | Q-ty   | Check<br>In | Check<br>Out |
|----|----------------------------|--------|-------------|--------------|
|    | SECURITY EQUIPMENT         |        |             |              |
| FE | Fire Extinguisher          | 1      |             |              |
| LR | Liferaft                   | 1      |             |              |
| LB | Lifebouy + MOB Light       | 1      |             |              |
| ΕT | Emergency Tiller           | 1      |             |              |
|    | ENGINEERING EQUIPMENT      |        |             |              |
| PC | Power cable + Adapter      | 1      |             |              |
| WH | Water Hose + Adapters      | 1      |             |              |
| W1 | Water Tank 1               | 1      |             |              |
| W2 | Water Tank 2               | 1      |             |              |
| F  | Fuel Tank                  | 1      |             |              |
| G1 | Connected Gas Bottle       | 1      |             |              |
| G2 | Spare Gas Bottle           | 1      |             |              |
|    | COCKPIT EQUIPMENT          |        |             |              |
| -  | Platform + Swimming Ladder | how to |             |              |
| -  | Gangway                    | 1      |             |              |
| -  | Winch Handles              | 2      |             |              |
| -  | Cockpit Cushions           | 2      |             |              |
| -  | Fenders                    | 8 + 1  |             |              |
| -  | Sprayhood + Bimini Top     | check  |             |              |
|    | DINGHY                     |        |             |              |
| PP | Paddles                    | 2      |             |              |
| ΑP | Air Pump for Dinghy        | 1      |             |              |
| С  | Canister                   | 1      |             |              |
| -  | Outboard Engine + Killcord | check  |             |              |
|    | INSTRUMENTS                |        |             |              |
| -  | Instrument's Caps          | 5      |             |              |
| -  | Chart Plotter              | check  |             |              |
| -  | Wind + Depth + Autopilot   | check  |             |              |
|    | ENGINE                     |        |             |              |
| -  | Engine Start Check         | hours  |             |              |
| -  | Bowtruster Operations      | how to |             |              |
|    | ANCHOR                     |        |             |              |
| _  | Windlass + Remote + Handle | 1      |             |              |
| -  | Anchor 20 kg + Chain 50 m  | 1      |             |              |
|    | SAILS                      |        |             |              |
| -  | Genoa                      | check  |             |              |
| -  | Main Sail                  | check  |             |              |
|    | HULL                       | 1      |             |              |
| _  | Hull + Deck                | check  |             |              |
| _  | Guardrails + Lifelines     | check  |             |              |
| _  | Hatches + Portlights       | check  |             |              |
| _  | Tracerioo - i oraigino     | CHECK  |             |              |